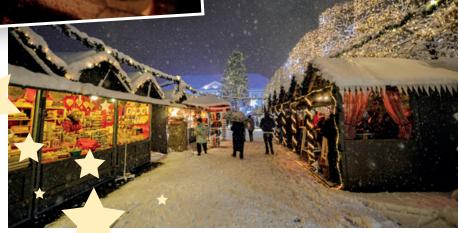

## Lendadvent

- Thursday 30.11., 7.12. and 14.12.
  3pm 8pm
- **Friday** 1.12., 8.12. and 15.12. 1pm 8pm
- **Saturday** 2.12., 9.12. and 16.12. 11am 8pm
- ★ Sunday 3.12., 10.12. and 17.12. 11am – 5pm

#### LENDADVENT AT LENDHAFEN

Urban style meets harmonious Christmas flair – plus plenty of plain, good food; that's the recipe for the new Christmas hotspot in the Lindwurm city.