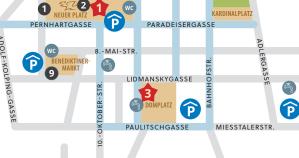

#### **KLAGENFURT AT A GLANCE**

## Site map

- Christmas market & New Year's Eve market on Neuer Platz
- Mulled wine stalls on Alter Platz
- Advent & Christmas programme in Klagenfurt Cathedral
- 4 Lendadvent at Lendhafen
- **O**sterwitzgasse
- 1 Town hall
- 2 Lindwurm
- 3 Wörtherseemandl
- 4 Holy Trinity Statue (plague column)

WÖRTHERSEE

SCHLOSS LORETTO

- **5** Landhaus with Kiki Kogelnik Fountain
- 6 House of the Golden Goose
- Stadttheater (theatre)
- 8 St. Egid parish church + church tower
- Stone fisherman& Benediktinermarkt marketplace
- Ocat of Arms Hall at Landhaus
- Landing stage of Wörthersee boat tours
- Tourist information

VILLACHER STR.

AUGUST-JAKSCH-STR. VIKTRINGER RING

**FERLACH** 

MUSILHAUS

VÖLKERMARKTER STR.

VÖLKERMA