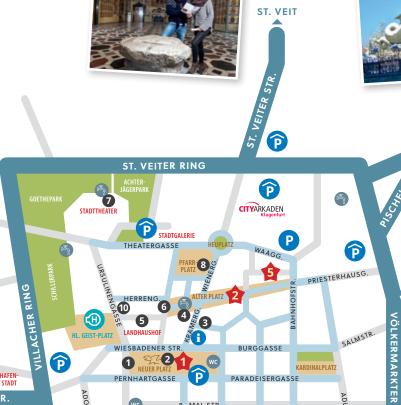

## Site map

- Christmas market & New Year's Eve market on Neuer Platz
- Mulled wine stalls on Alter Platz
- Advent & Christmas programme in Klagenfurt Cathedral
- 4 Lendadvent at Lendhafen
- **O**sterwitzgasse
- 1 Town hall
- 2 Lindwurm
- 3 Wörtherseemandl
- 4 Holy Trinity Statue (plague column)

WÖRTHERSEE

SCHLOSS LORETTO

- **5** Landhaus with Kiki Kogelnik Fountain
- 6 House of the Golden Goose
- Stadttheater (theatre)
- 8 St. Egid parish church + church tower
- Stone fisherman& Benediktinermarkt marketplace
- Ocat of Arms Hall at Landhaus
- Landing stage of Wörthersee boat tours
- Tourist information

VILLACHER STR.

AUGUST-JAKSCH-STR. VIKTRINGER RING

**FERLACH** 

MUSILHAUS

VÖLKERMARKTER STR.

VÖLKERMA