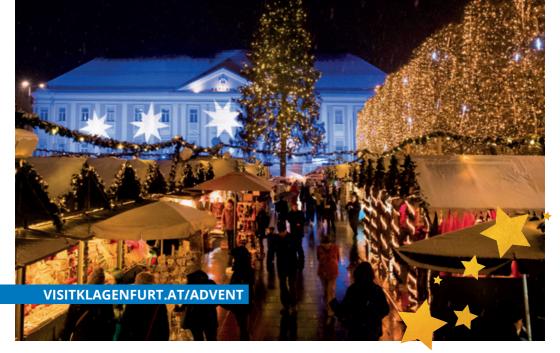

#### CHRISTMAS MARKET ON NEUER PLATZ

## Traditional, modern & tasty

Silently the Lindwurm on Neuer Platz looks down on all the visitors. The colourful lights and the fragrant vapours rising from mulled wine pots and incense pans envelop Klagenfurt's stone landmark in a very special way. Over 50 exhibitors offer an enormous variety of traditional and modern gifts, from hand-carved nativity figures and hand-blown Christmas baubles to hand-knitted clothing and sweet souvenirs. In their midst, Carinthian innkeepers offer regional delicacies at their stalls.